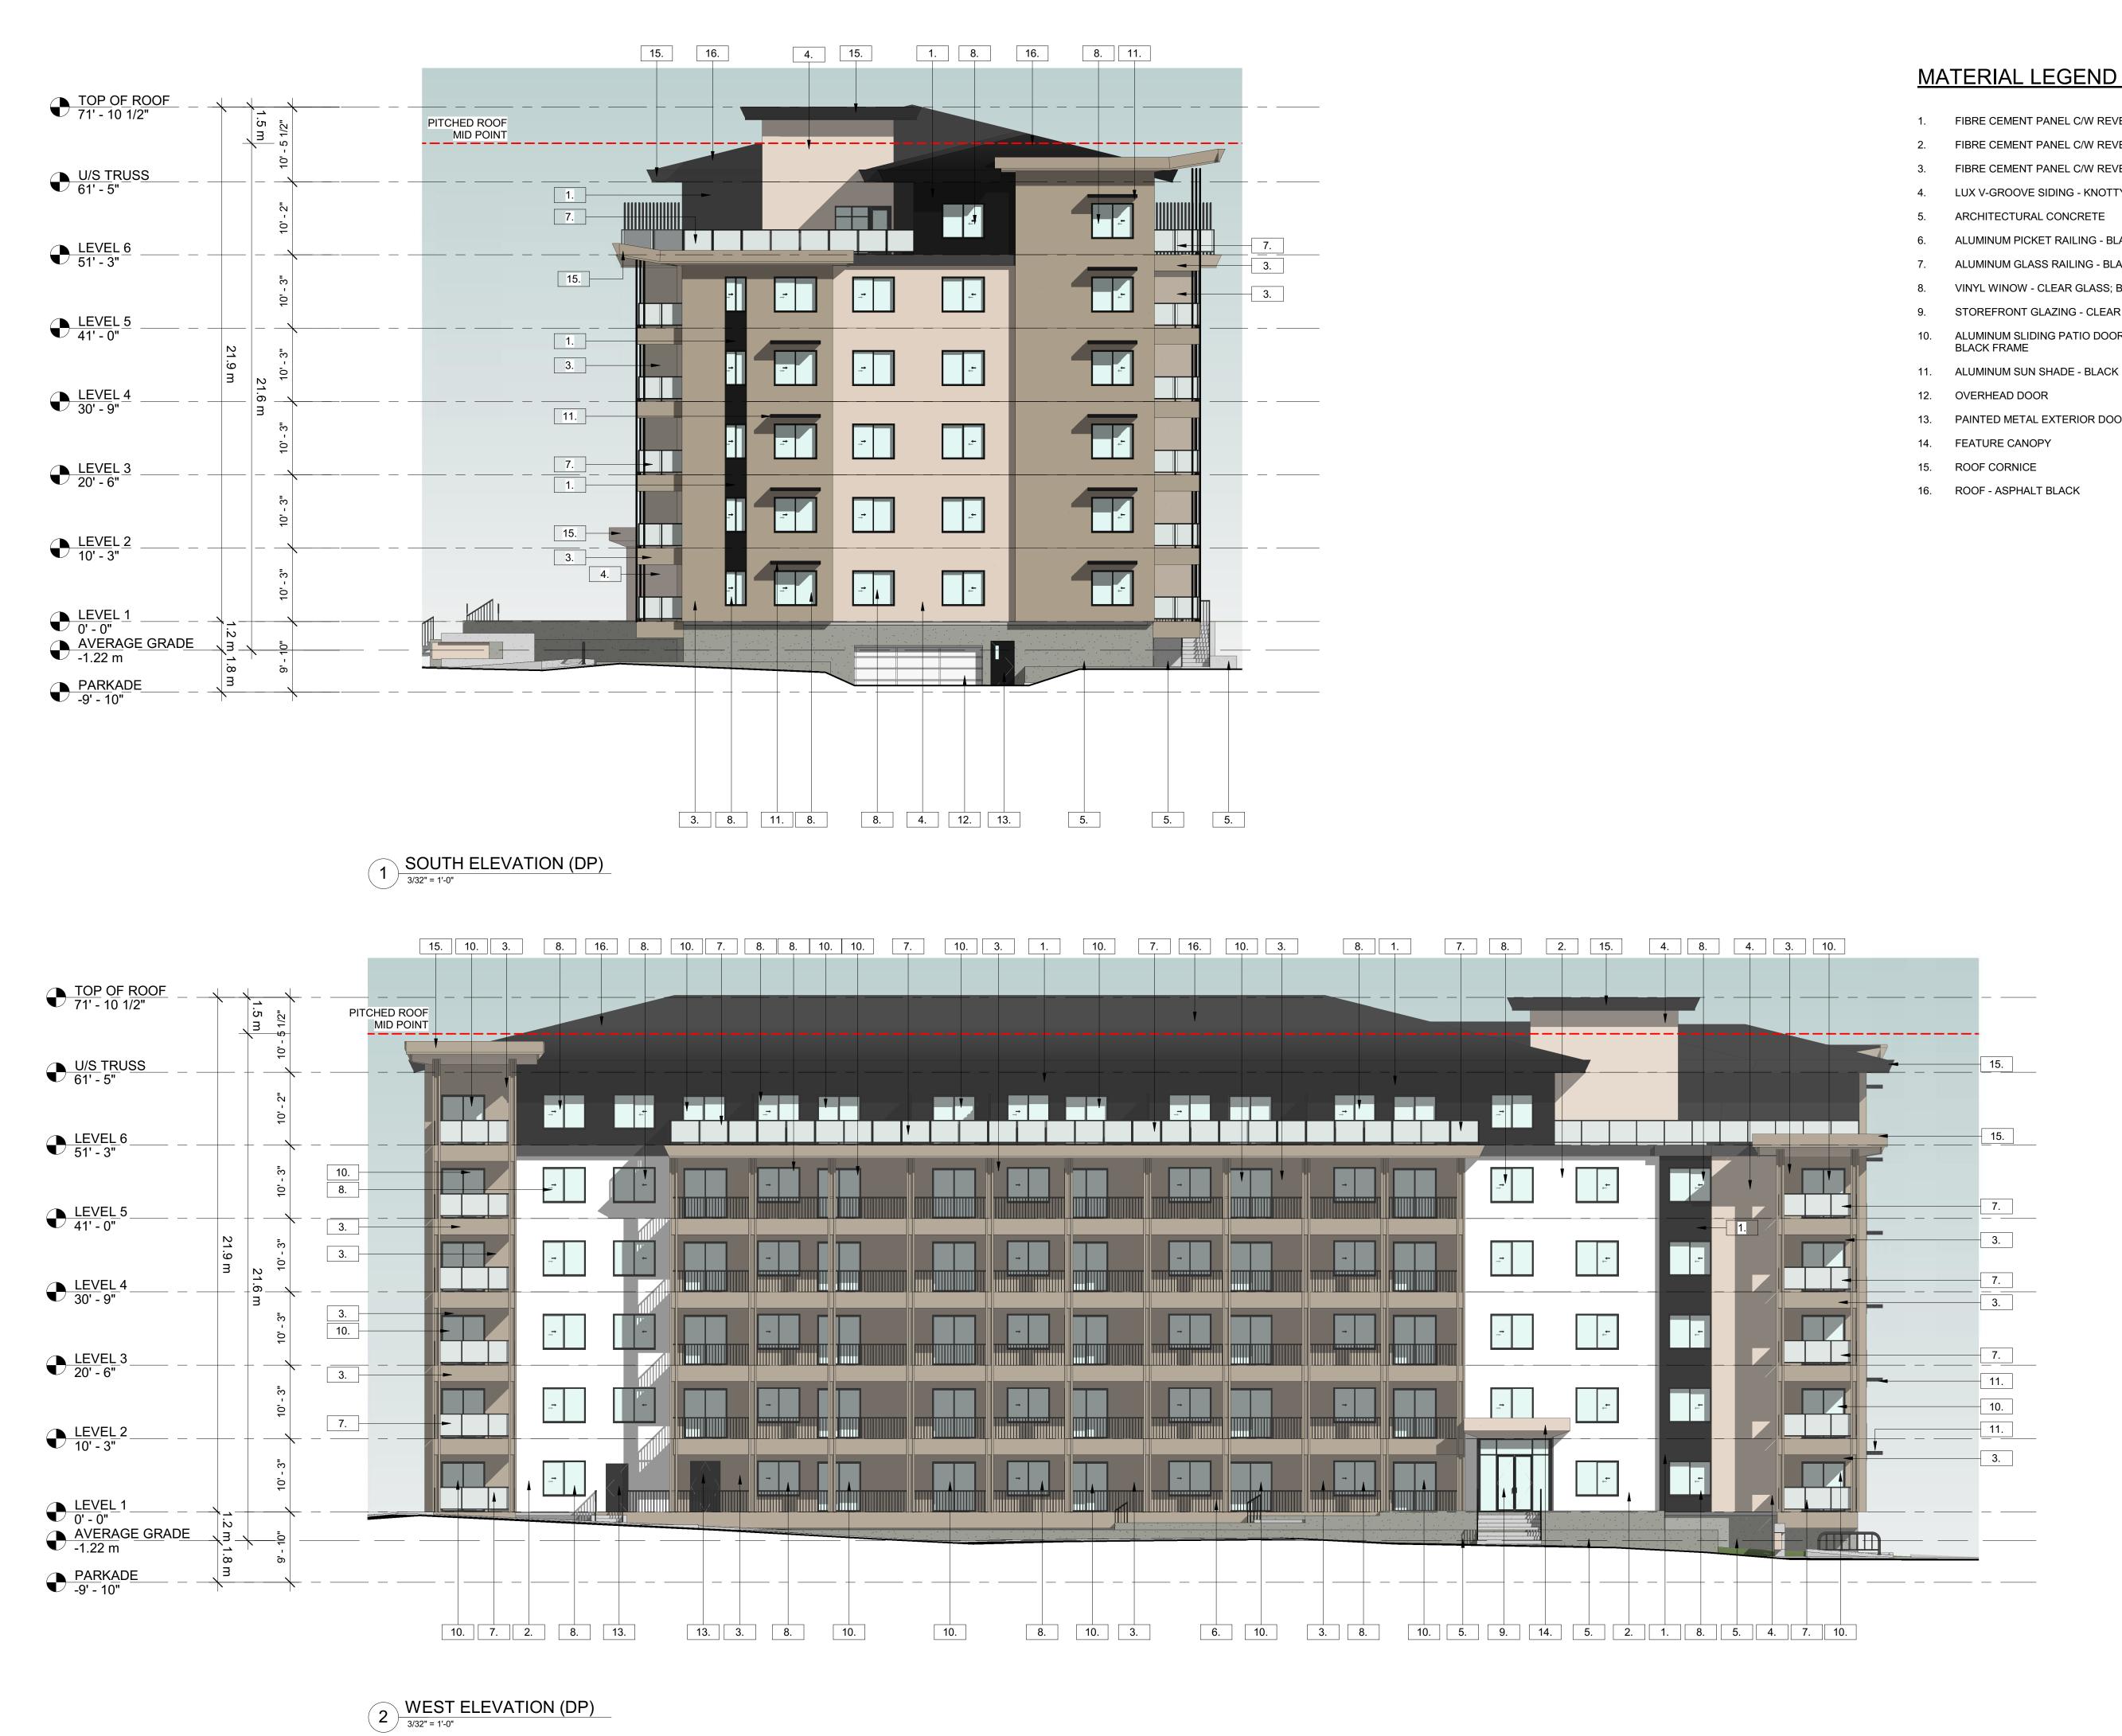

# MATERIAL LEGEND

- FIBRE CEMENT PANEL C/W REVEAL ARCTIC WHITE
- ARCHITECTURAL CONCRETE
- ALUMINUM PICKET RAILING BLACK
- VINYL WINOW CLEAR GLASS; BLACK FRAME
- STOREFRONT GLAZING CLEAR GLASS; BLACK FRAME
- 11. ALUMINUM SUN SHADE BLACK
- 12. OVERHEAD DOOR
- 13. PAINTED METAL EXTERIOR DOOR
- 14. FEATURE CANOPY
- 15. ROOF CORNICE
- 16. ROOF ASPHALT BLACK

- 1. FIBRE CEMENT PANEL C/W REVEAL IRON GREY
- FIBRE CEMENT PANEL C/W REVEAL NAVAJO BEIGE
- LUX V-GROOVE SIDING KNOTTY DESERT OAK

- ALUMINUM GLASS RAILING BLACK

- ALUMINUM SLIDING PATIO DOOR CLEAR GLASS; **BLACK FRAME**

CLEMENTS CONDO

project address 5481 CLEMENTS CRESCENT PEACHLAND

file no. C:\Users\Jenna\Documents\4128\_Clements R24 V2 GEO - Central\_jennaZRSJF.rvt drawing title

BUILDING **ELEVATIONS**