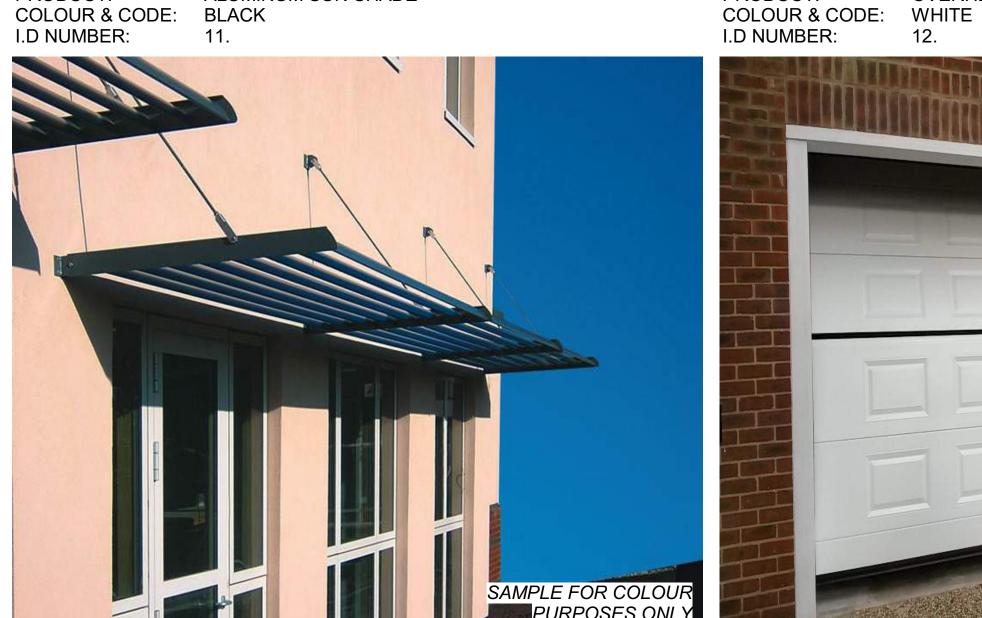

MANUFACTURER: T.B.C. PRE-MANUFACTURED PICKET RAILING COLOUR & CODE: BLACK

PURPOSES ONLY

MANUFACTURER: T.B.C. SLIDING PATIO DOOR COLOUR & CODE: BLACK I.D NUMBER: 10.

ALUMINUM SUN SHADE

MANUFACTURER: JAMES HARDIE