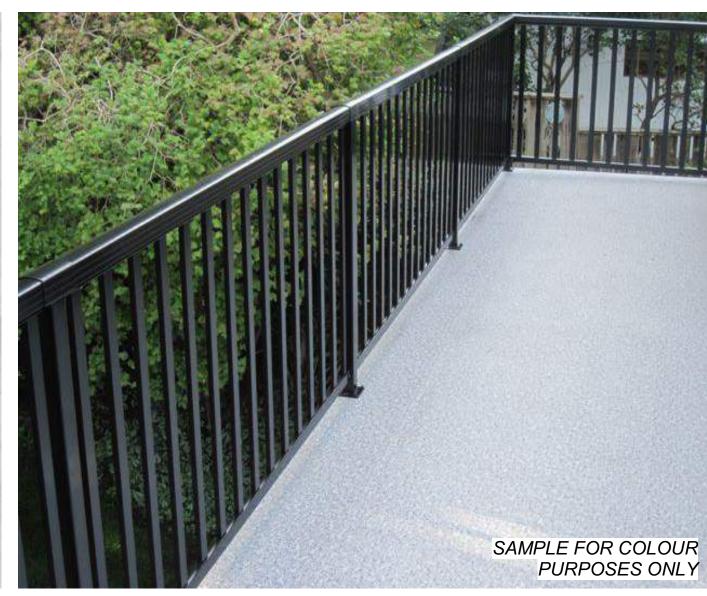

MANUFACTURER: T.B.C. PRE-MANUFACTURED PICKET RAILING COLOUR & CODE: BLACK

PURPOSES ONLY

MANUFACTURER: T.B.C. SLIDING PATIO DOOR COLOUR & CODE: BLACK I.D NUMBER: 10.

ALUMINUM SUN SHADE

MANUFACTURER: JAMES HARDIE