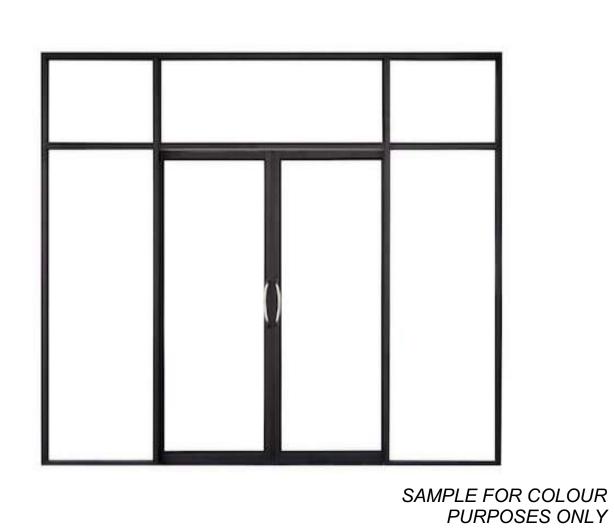

MANUFACTURER: T.B.C. PRE-MANUFACTURED PICKET RAILING COLOUR & CODE: BLACK

PURPOSES ONLY

MANUFACTURER: T.B.C. SLIDING PATIO DOOR COLOUR & CODE: BLACK I.D NUMBER: 10.

ALUMINUM SUN SHADE

MANUFACTURER: JAMES HARDIE