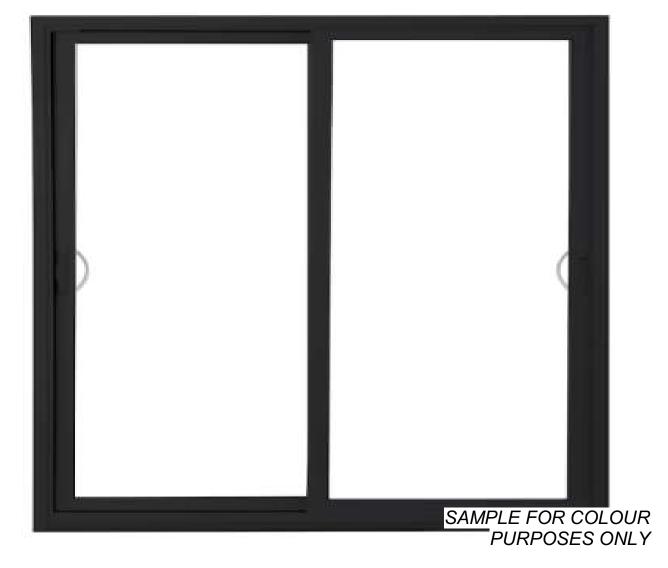

MANUFACTURER: T.B.C. PRE-MANUFACTURED PICKET RAILING COLOUR & CODE: BLACK

PURPOSES ONLY

MANUFACTURER: T.B.C. SLIDING PATIO DOOR COLOUR & CODE: BLACK I.D NUMBER: 10.

ALUMINUM SUN SHADE

MANUFACTURER: JAMES HARDIE