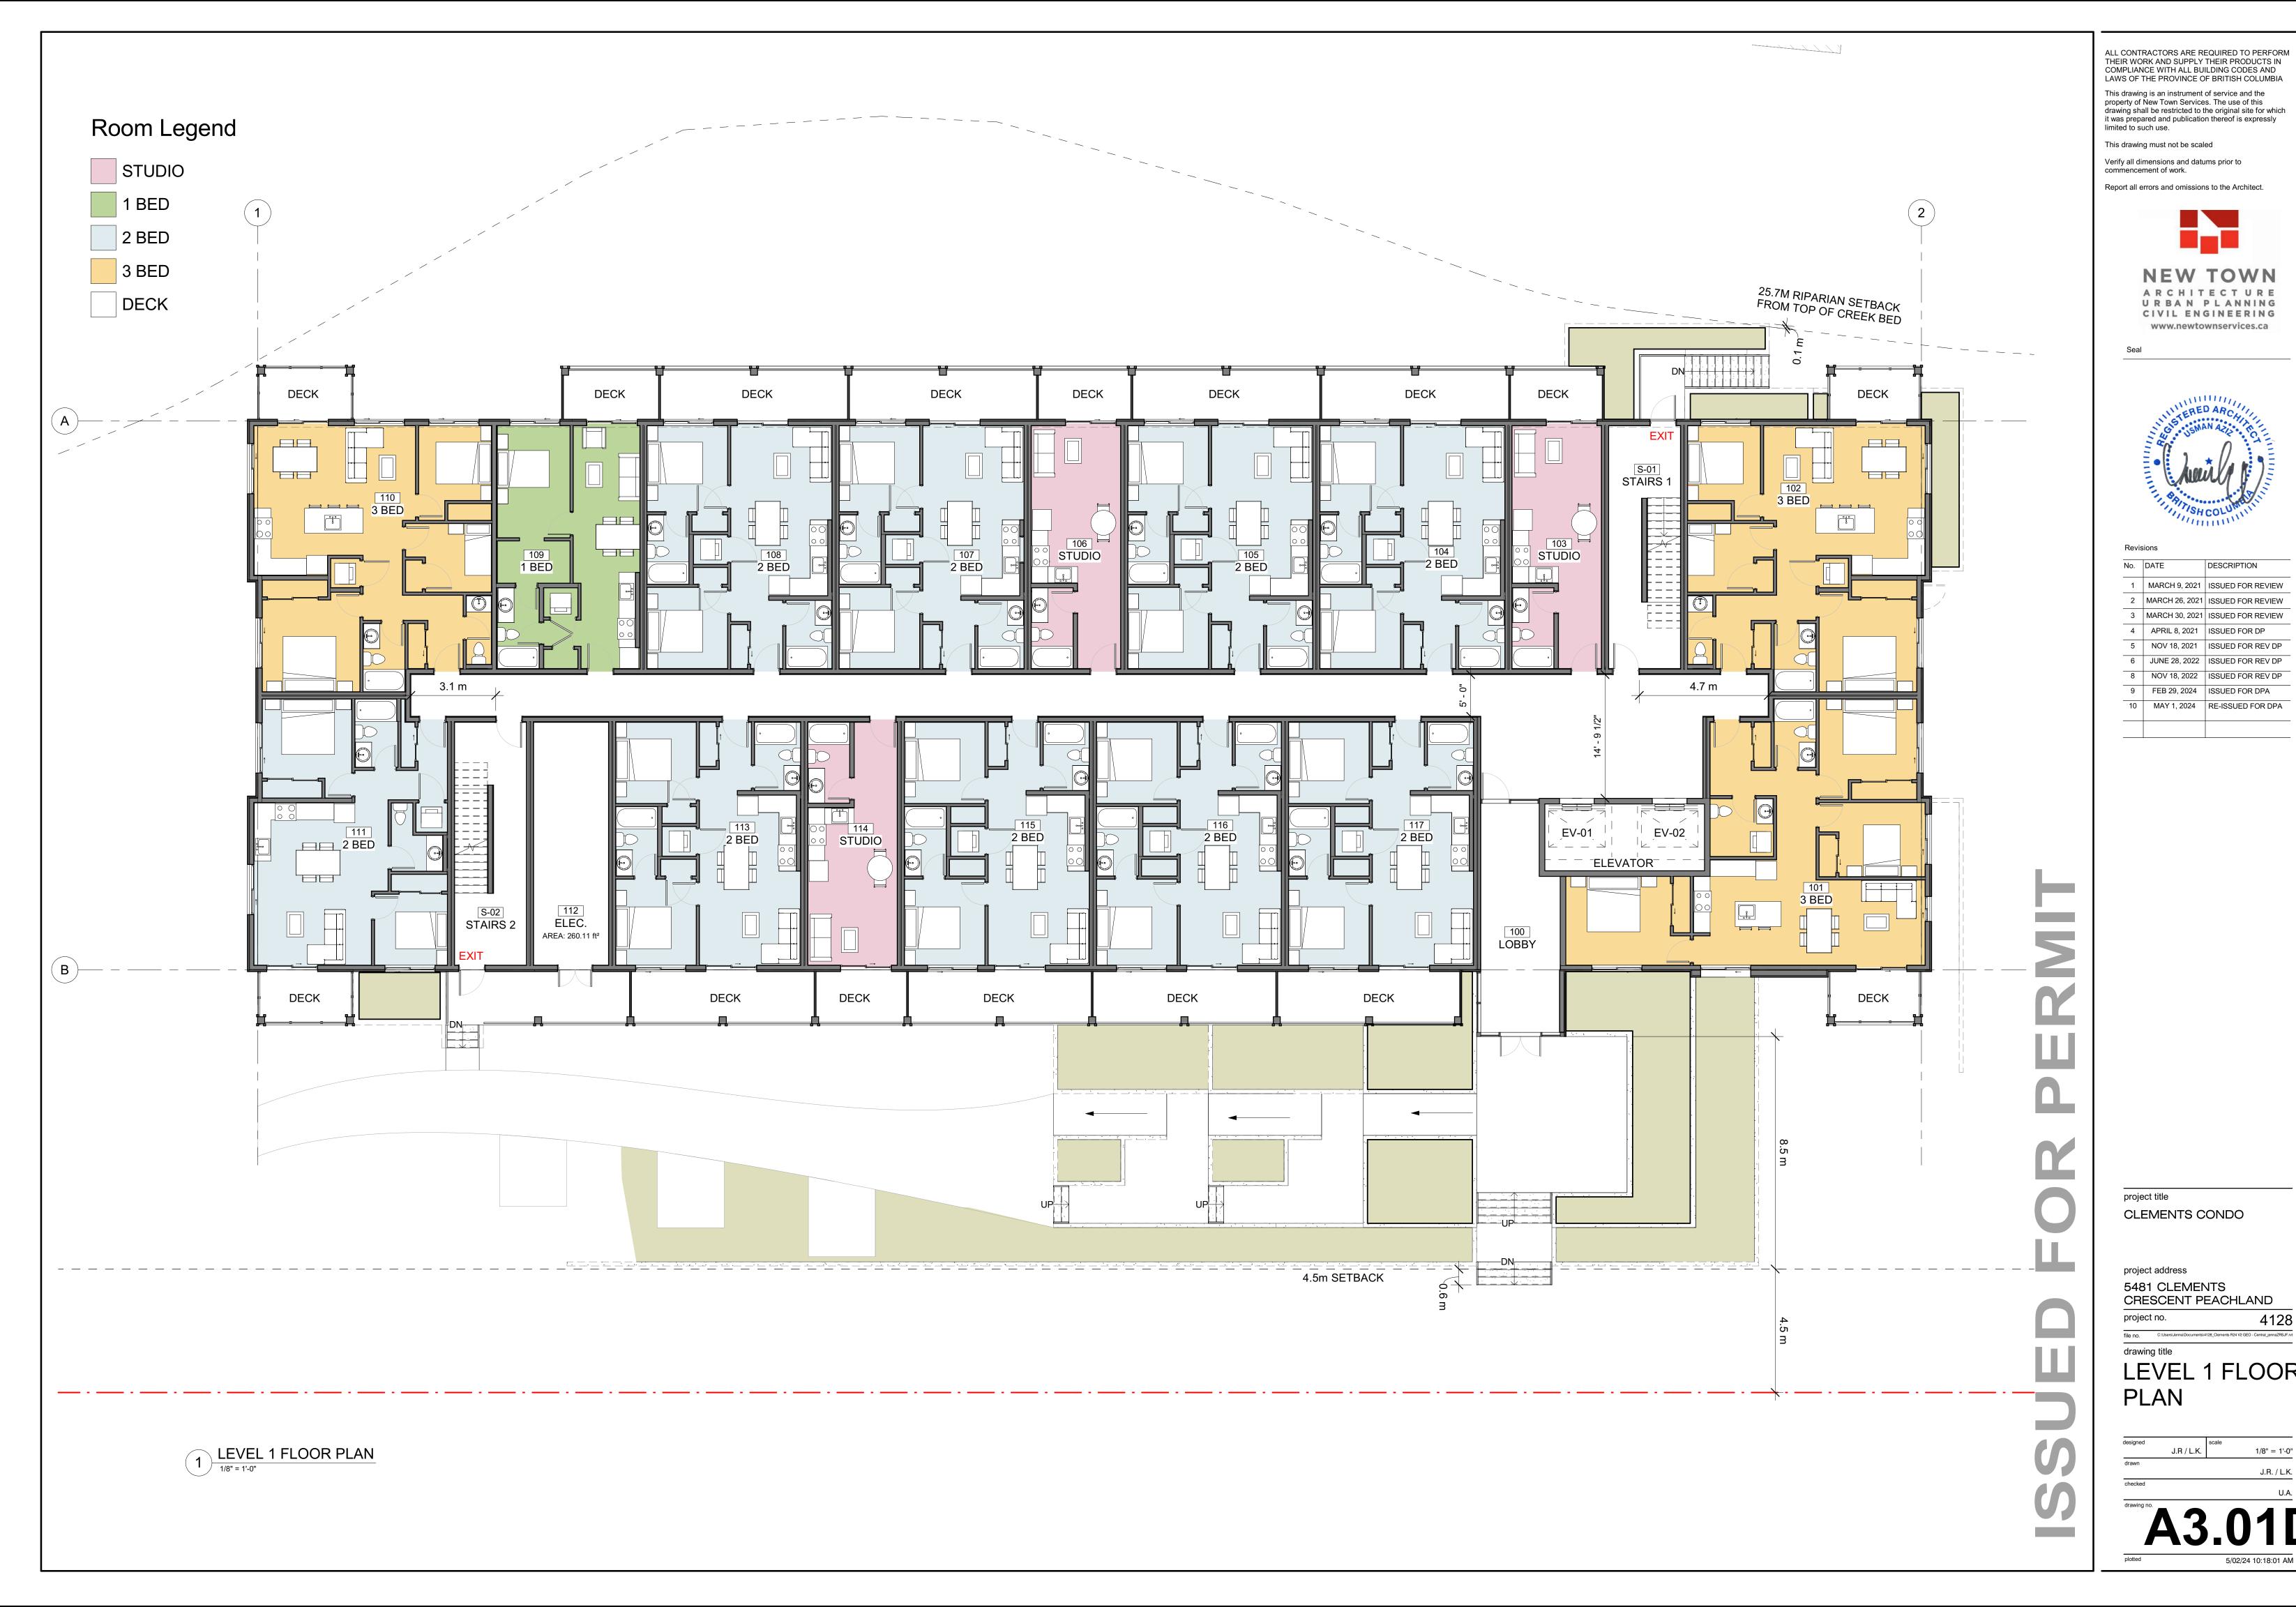

## project address

plotted

5/02/24 10:18:07 AM

project title CLEMENTS CONDO

## project address 5481 CLEMENTS

| project r | 10.                        |                   | 4128                            |
|-----------|----------------------------|-------------------|---------------------------------|
| file no.  | C:\Users\Jenna\Documents\4 | 1128_Clements R24 | V2 GEO - Central_jennaZRSJF.rvt |
| drawing   | title                      |                   |                                 |
|           |                            |                   | LOOR                            |
|           |                            |                   |                                 |
|           |                            |                   |                                 |
| PI A      | ١N                         |                   |                                 |
| PLA       | ٩N                         |                   |                                 |
| PLA       | ۹N                         |                   |                                 |
| PL/       |                            | scale             |                                 |
|           | <b>AN</b><br>J.R / L.K.    | scale             | 1/8" = 1'-0"                    |
|           |                            | scale             | 1/8" = 1'-0"<br>J.R. / L.K.     |
| designed  |                            | scale             | <u>.</u>                        |

AJ.UJL plotted 5/02/24 10:18:13 AM