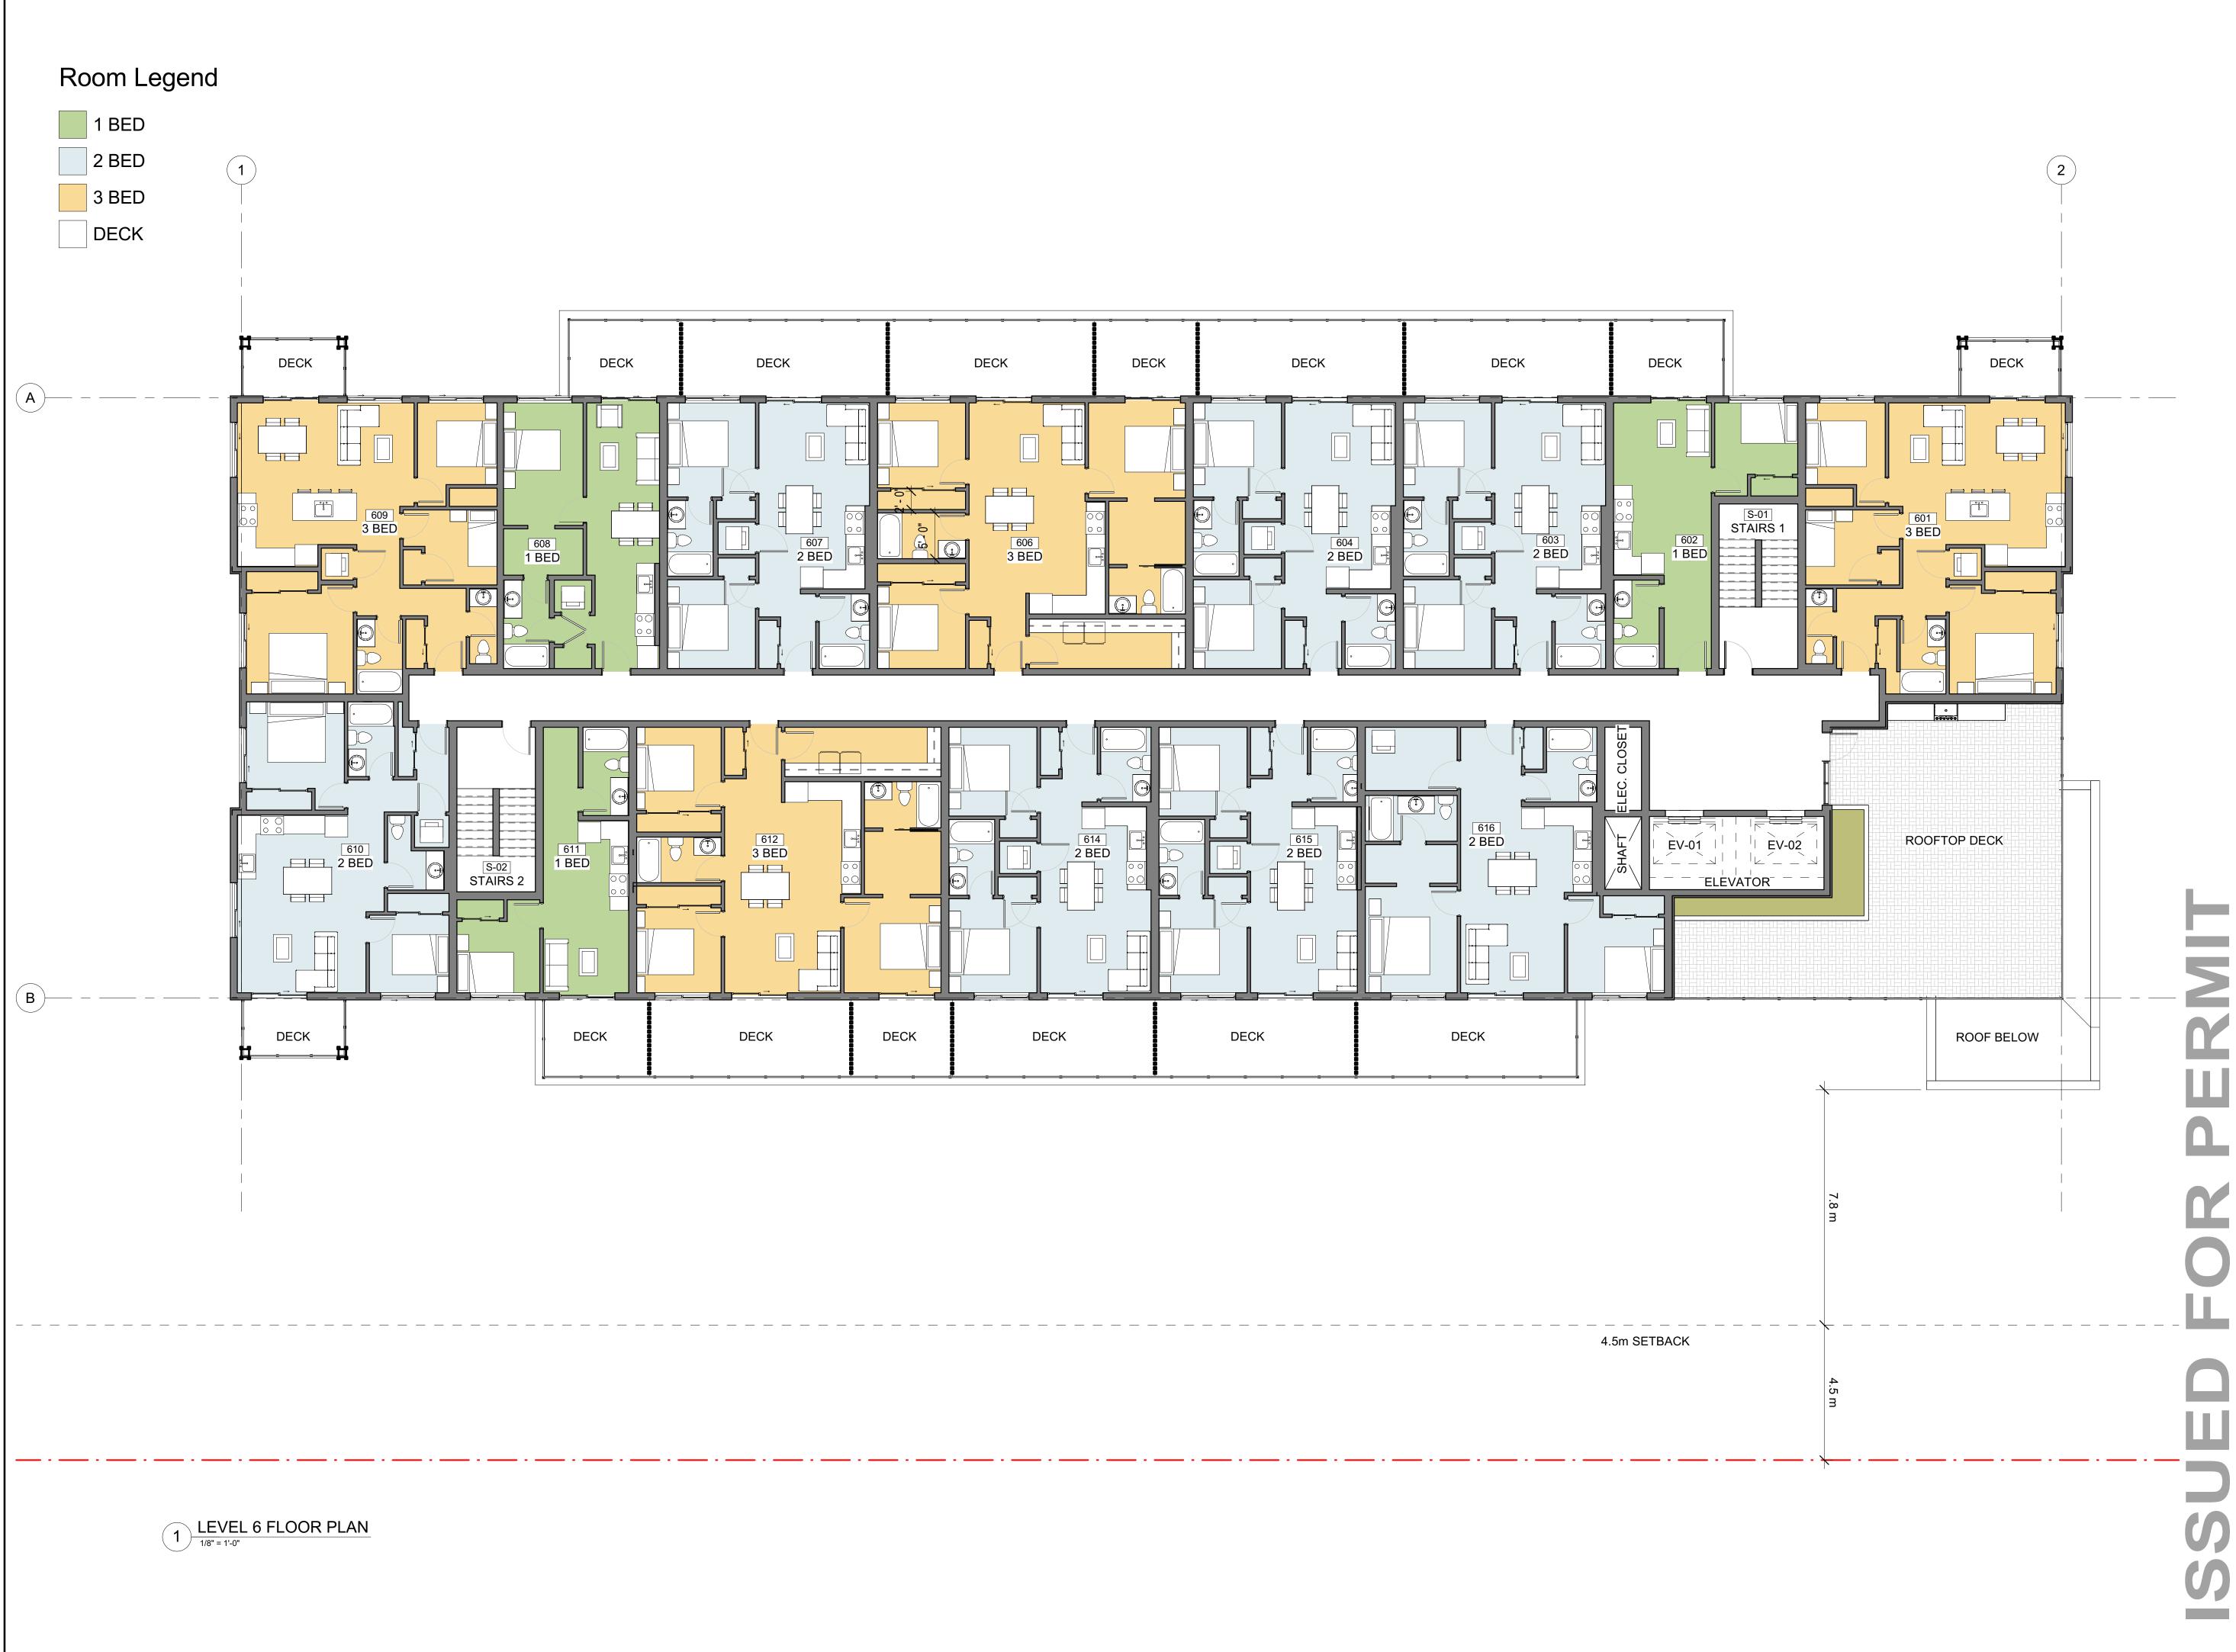

## project address 5481 CLEMENTS

| project r | 10.                        |                   | 4128                            |
|-----------|----------------------------|-------------------|---------------------------------|
| file no.  | C:\Users\Jenna\Documents\4 | 1128_Clements R24 | V2 GEO - Central_jennaZRSJF.rvt |
| drawing   | title                      |                   |                                 |
|           |                            |                   | LOOR                            |
|           |                            |                   |                                 |
|           |                            |                   |                                 |
| PI A      | ١N                         |                   |                                 |
| PLA       | ٩N                         |                   |                                 |
| PLA       | ۹N                         |                   |                                 |
| PL/       |                            | scale             |                                 |
|           | <b>AN</b><br>J.R / L.K.    | scale             | 1/8" = 1'-0"                    |
|           |                            | scale             | 1/8" = 1'-0"<br>J.R. / L.K.     |
| designed  |                            | scale             | <u>.</u>                        |